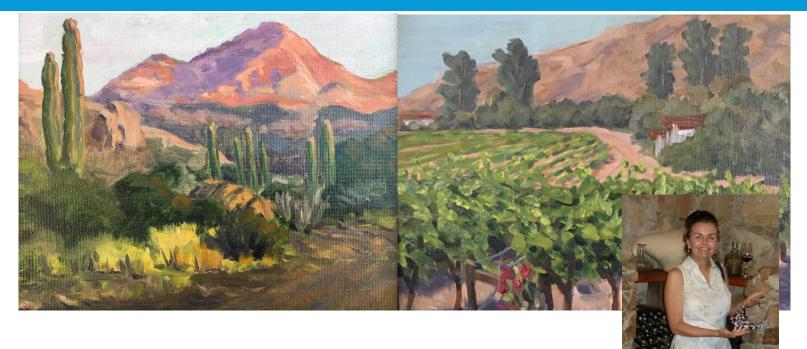

## Ellen Parry

December 6th - January 2nd • Winer Family Community Room

Ellen Parry enjoys landscape painting, whether done en plein air – on site – or in the studio. The back country and ranch lands of northern Baja California provide her inspiration. After working in the private sector as a Graphic Designer, Ellen changed careers to work as a Visual Arts teacher in the Grossmont Union High School District. She draws from skills acquired in both fields to create her oil paintings that celebrate the peace and beauty found in the rural farming and ranching regions of Northern Baja California.