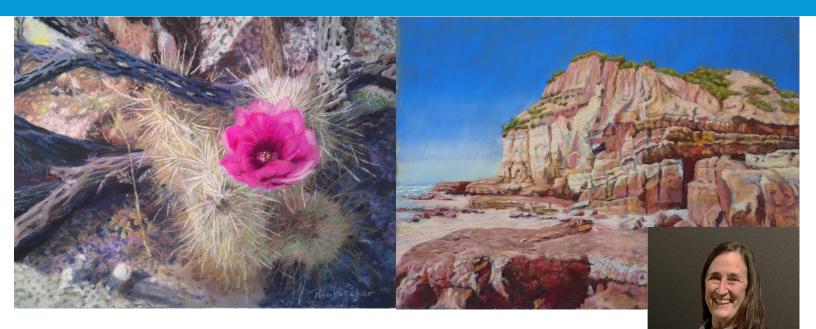

## **Artist** Julianne B. Ricksecker

## February 1st - 27th • Winer Family Community Room

Julianne has been a painter and a printmaker exhibiting regularly for over 40 years. While she is best known for her work in various techniques of original printmaking, she also works in pastel and watercolor. Her medium changes depending on the inspiration and her work ranges in size from miniature prints at 2" x 2" to full sheet watercolor at 22" x 30". While she occasionally paints "en plein air", she is more likely to bring home inspiration in the form of sketches and photographs taken on hikes and during road trips