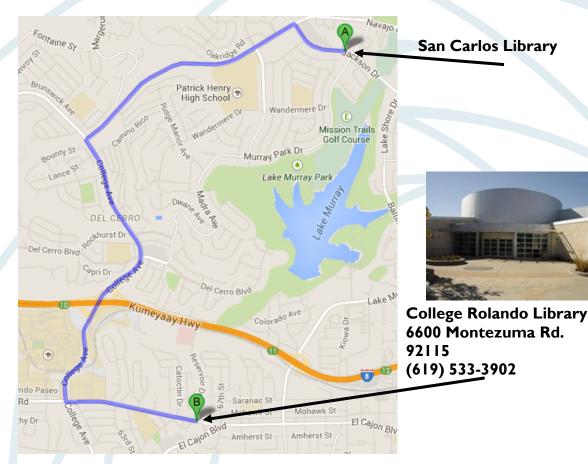

## DIRECTIONS FROM SAN CARLOS LIBRARY TO COLLEGE ROLANDO LIBRARY

Head West on Jackson .4 miles Turn left on Navajo 1.5 miles Turn left on College 1.5 miles Keep left to stay on College .8 miles Left on Montezuma .8 mile Library is on your left

4. I miles — 9 minutes

San Carlos Branch Library 7265 Jackson Drive San Diego, CA 92119 (619) 527-3430