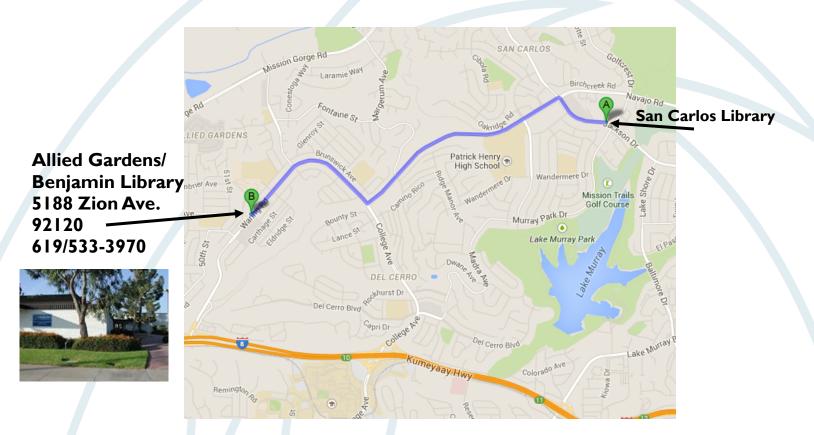

## DIRECTIONS FROM SAN CARLOS LIBRARY TO ALLIED GARDENS/BENJAMIN LIBRARY

Head West on Jackson .4 miles Turn left on Navajo 1.5 miles Turn right on Waring 1.0 miles Turn right on Zion Library is on your right

2.9 miles—5 minutes

San Carlos Branch Library 7265 Jackson Drive San Diego, CA 92119 (619) 527-3430