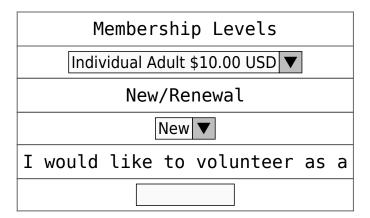

To JOIN On Line: Please choose your MEMBERSHIP LEVEL, note if it is NEW or a RENEWAL, and note how you would like to VOLUNTEER with SCFOL. Individual Life Memberships are available for \$250. Please include your email address, mailing address and phone number so that we may send you your Membership Card and Donation acknowledgement letter.