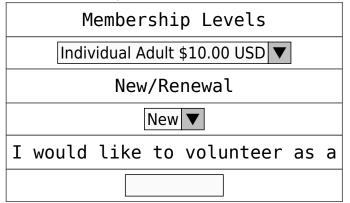

To JOIN On Line: Please choose your MEMBERSHIP LEVEL, note if it is NEW or a RENEWAL, and note how you would like to VOLUNTEER with SCFOL. Individual Life Memberships are available for \$250. Please include your email address, mailing address and phone number so that we may send you your Membership Card and Donation acknowledgement letter.